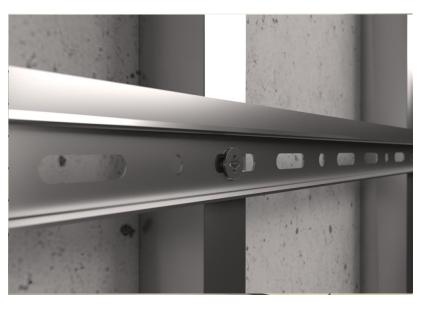

#### **Wall/Panel Rails**

Wall surface mounted, the panels are fixed directly on

Simple and easy wall fixing and rail fitting.

This installation type permit a maximum of 3 meters length, providing agility and economy.