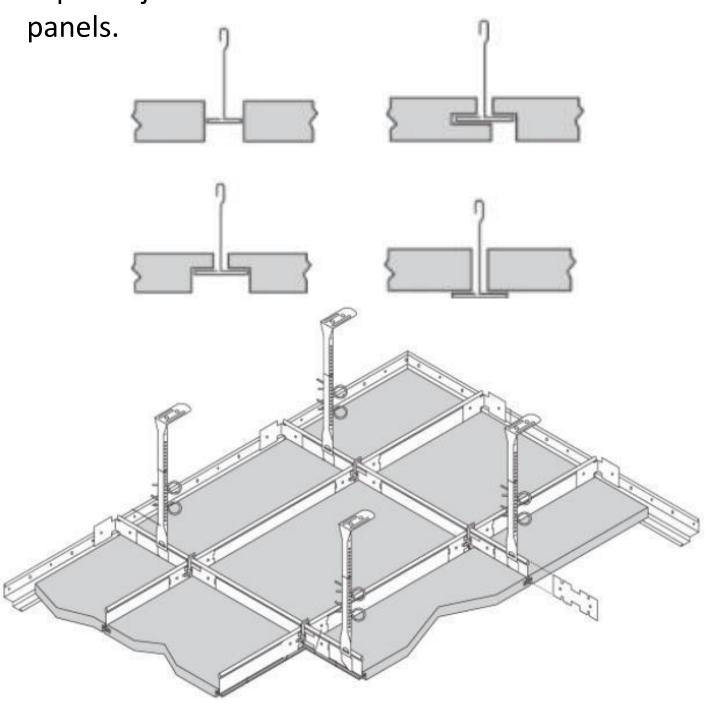

### **Clip Fixing**

Easy and practical installing at vertical and horizontal panels.

## Concealed Demountable

Galvanized steel profiles fixed to substructure allows an easy and practical panel installation.