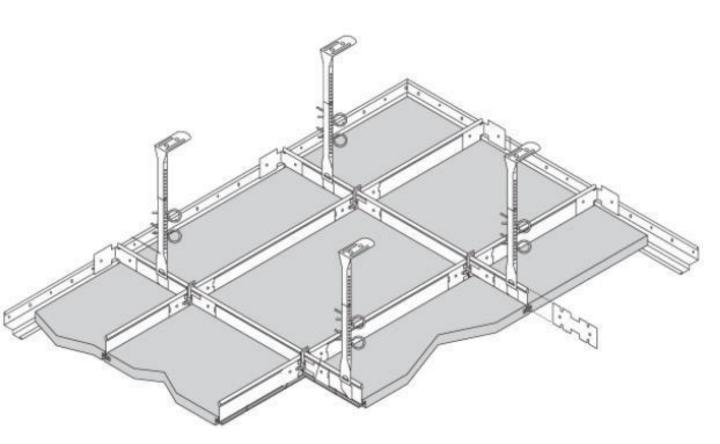

## Concealed Demountable

Galvanized steel profiles fixed to substructure allows an easy and practical panel installation.