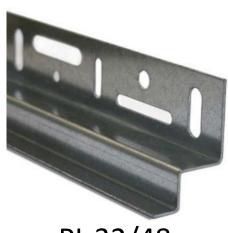

#### Rail System

Wall fixing panel system using galvanized steel profiles, allowing flushed and grooved meeting edges.

PL 32/48

#### **Rail System**

Wall fixing panel system using galvanized steel profiles, allowing flushed and grooved meeting edges.