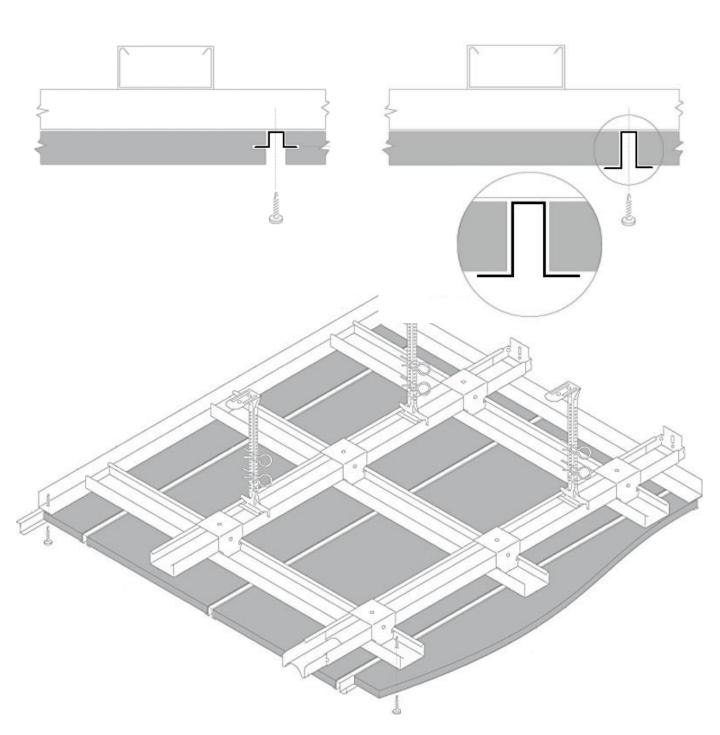

## Concealed Demountable

Galvanized steel profiles fixed to substructure allows an easy and practical panel installation.

#### **Suspended Rails**

Galvanized steel profiles recommended for large areas as sports pavilions, large reception halls or convention centres.