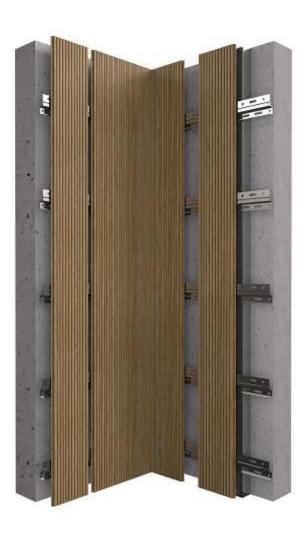

### **Clip Fixing**

Easy and practical installing at vertical and horizontal panels.