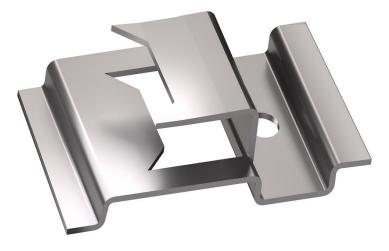

### **Clip Fixing**

Easy and practical installing at vertical and horizontal panels.