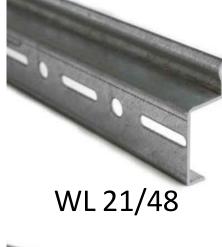

#### Rail System

Wall fixing panel system using galvanized steel profiles, allowing flushed and grooved meeting edges.

PL 32/48