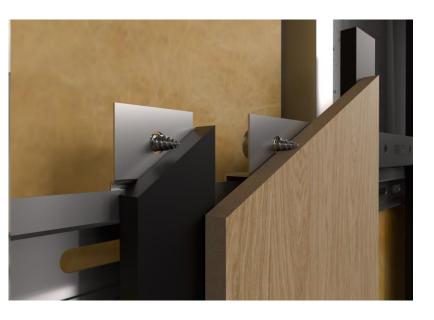

#### **Hook-in Profile**

A single aluminium profile rail fixed trough the wall and panel, working as a hooking system.

This system can be applied for vertical and horizontal panels