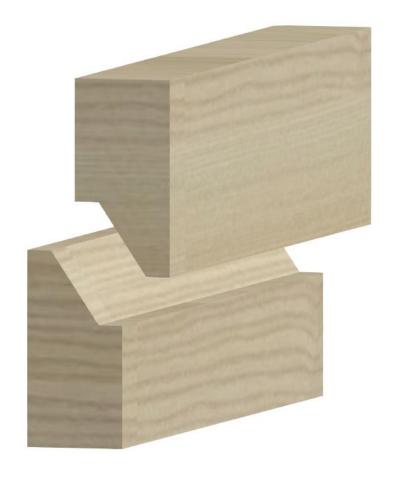

#### **Timber Split-batten**

Two timber pieces are positioned upside-down in opposite directions to form a simple fitting system, using only the panel weight.

One component is screwed on the wall and the other piece is screwed on the panel.

The Timber Split-batten components dimensions may vary depending on the weight of the panel.