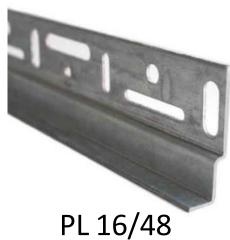

#### **Rail System**

Wall fixing panel system using galvanized steel profiles, allowing flushed and grooved meeting edges.