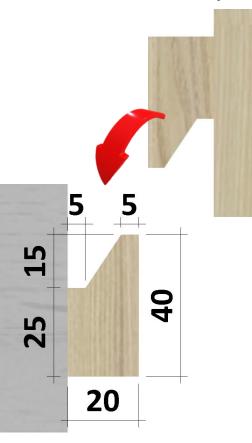

#### **Timber Split-batten**

Two timber pieces are positioned upside-down in opposite directions to form a simple fitting system, using only the panel weight.

One component is screwed on the wall and the other piece is screwed on the panel.

The Timber Split-batten components dimensions may vary depending on the weight of the panel.