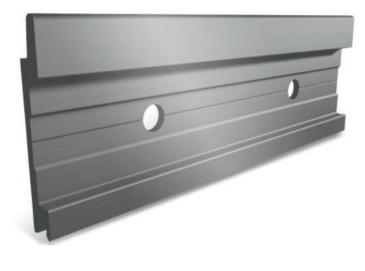

#### Rail System

Wall fixing panel system using galvanized steel profiles, allowing flushed and grooved meeting edges.

PL 32/48

#### **Rail System**

Wall fixing panel system using galvanized steel profiles, allowing flushed and grooved meeting edges.