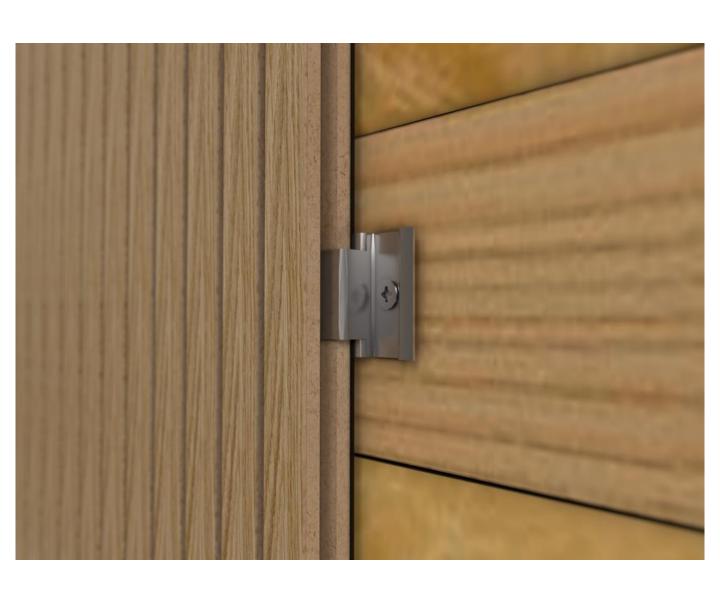

### **Clip Fixing**

Easy and practical installing at vertical and horizontal panels.