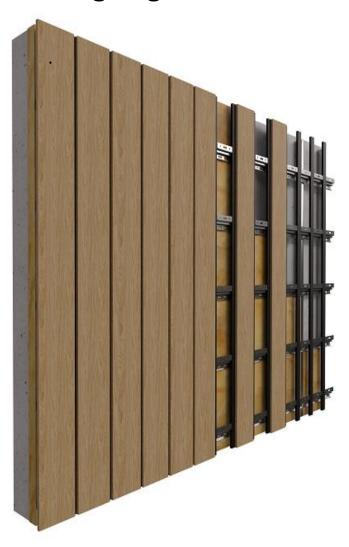

#### **Wall/Panel Rails**

Wall surface mounted, the panels are fixed directly on

Simple and easy wall fixing and rail fitting.

This installation type permit a maximum of 3 meters length, providing agility and economy.