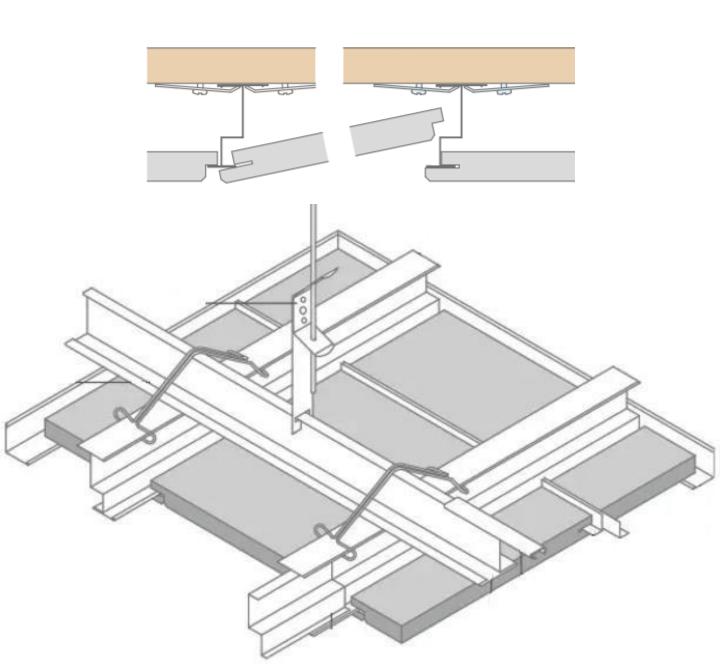

#### **Exposed T-Grid**

T- Grid system uses galvanized steel profiles performing an exposed junction between the

## Concealed Demountable

Galvanized steel profiles fixed to substructure allows an easy and practical panel installation.