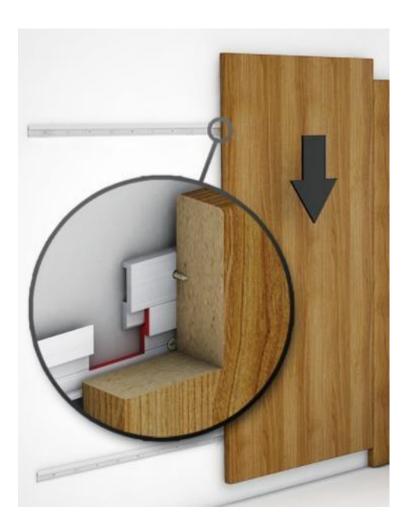

#### **Wall/Panel Rails**

Wall surface mounted, the panels are fixed directly on

Simple and easy wall fixing and rail fitting.

This installation type permit a maximum of 3 meters length, providing agility and economy.

#### **Hook-in Profile**

A single aluminium profile rail fixed trough the wall and panel, working as a hooking system.

This system can be applied for vertical and horizontal panels