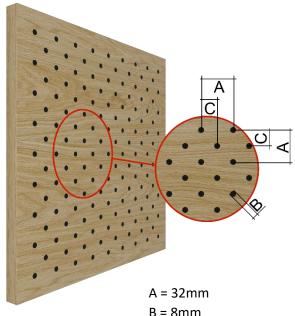

| Туре                 | Burke Acoustics ProSound 32-32-6os                      | B = 8mm<br>C = 16mm |  |
|----------------------|---------------------------------------------------------|---------------------|--|
| Hole Diameter        | 6,0mm                                                   |                     |  |
| Distance hole centre | 32,0mm / 32,0mm Staggered                               |                     |  |
| Core/substrate       | MDF / MDF Fire Rated / Plywood / Gypsum fibre board     |                     |  |
| Edges                | Industrial saw cut                                      |                     |  |
| Edge shape           | Squared flat / Edge banding (ABS 2mm, veneer), Profiled |                     |  |
| Acoustic felt        | Black (not visible)                                     |                     |  |
| Thickness            | 16-20mm                                                 |                     |  |