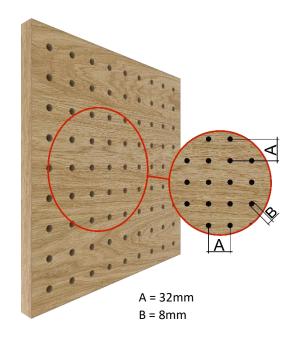

Type Burke Acoustics ProSound 32-32-8

Hole Diameter 8,0mm

Distance hole centre 32,0mm / 32,0mm parallel

Core/substrate MDF / MDF Fire Rated / Plywood / Gypsum fibre board

Edges Industrial saw cut

Edge shape Squared flat / Edge banding (ABS 2mm, veneer), Profiled